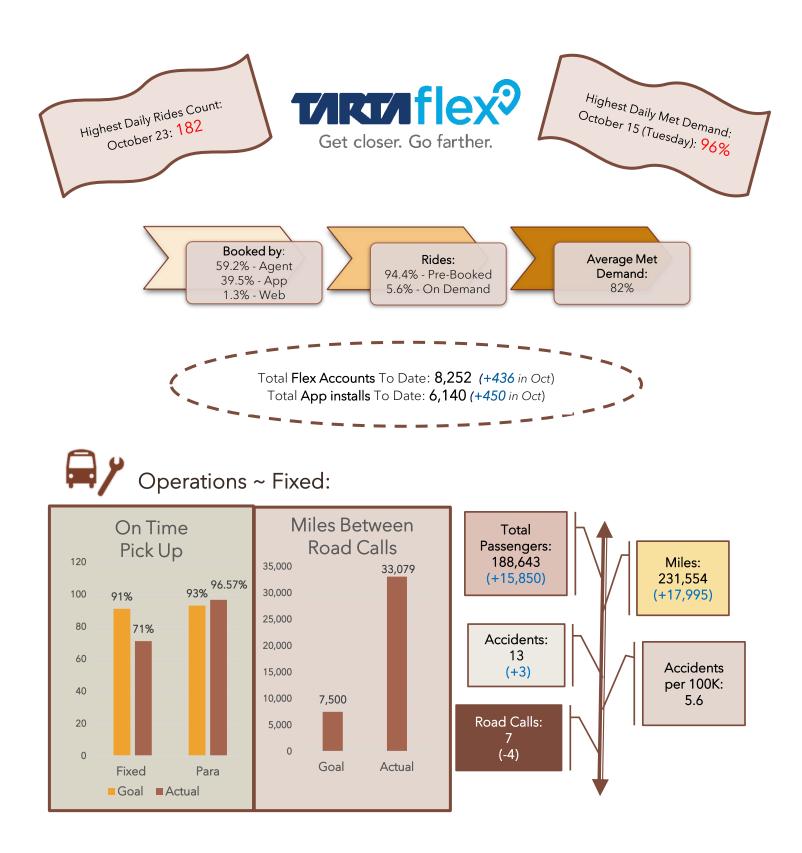

| 20      |
|        |                                                                                    |           | 48182          | Monroe County, MI                                     | 1       |
|        |                                                                                    |           | 43659          | Toledo                                                | 1       |
|        |                                                                                    |           | 43542          | Monclova                                              | -       |
|        |                                                                                    | 1,633,012 |                |                                                       | 160,813 |











# Monthly Recap

October 2024





### Social Media Impacts: (+ / - last month)

| X  | <b>49</b> Total Posts<br>(+3/+6) | <b>4,140</b><br>Impressions*<br>(+1,350/+48%) | 126 Engagements**<br>(+48/+61%)       | 23 Post Link Clicks<br>(+18/+30%)<br>0 New Followers    |
|----|----------------------------------|-----------------------------------------------|---------------------------------------|---------------------------------------------------------|
| f  | 54 Total Posts<br>(-4/-7%)       | <b>39,600</b><br>Impressions<br>(+20K/+106%)  | 2,070 Engagements<br>(+520/+34%)      | <b>484</b> Video Views<br><b>13</b> New Followers       |
| Ø  | 67 Total Posts<br>(-48/-42%)     | 3,860<br>Impressions<br>(-2.8K/-42%)          | <b>296</b> Engagements<br>(-121/-59%) | 10 New Followers