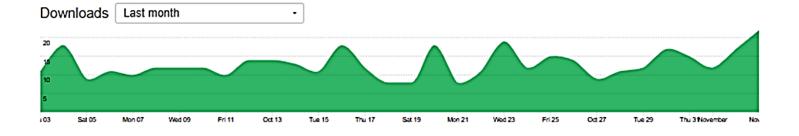

# Transit Apps

As of November 4, 2024 for October 2024:

|                  | Yesterday     | Last 7 days   | Last 4 weeks |
|------------------|---------------|---------------|--------------|
| Downloads        | 22 +144.44%   | 106 +20.45%   | 377          |
| Users            | 209 +17.42%   | 770 +4.76%    | 1,523        |
| Sessions         | 1,095 +21.40% | 9,720 +0.44%  | 39,385       |
| Sessions / users | 5.239 +3.39%  | 12.623 -4.12% | 25.860       |