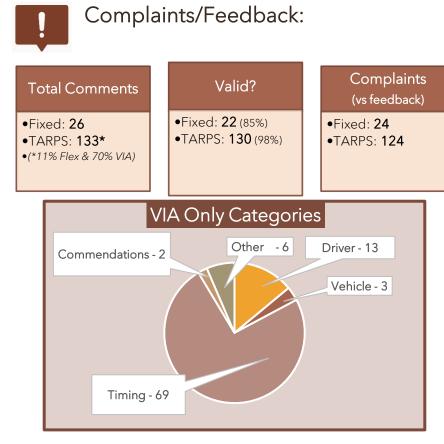

|                                                                                    |           | 48182          | Monroe County, MI                                     | 1       |
|        |                                                                                    |           | 43659          | Toledo                                                | 1       |
|        |                                                                                    |           | 43542          | Monclova                                              | -       |
|        |                                                                                    | 1,633,012 |                |                                                       | 160,813 |











# Monthly Recap

October 2024





### Social Media Impacts: (+ / - last month)

| X  | <b>49</b> Total Posts<br>(+3/+6) | <b>4,140</b><br>Impressions*<br>(+1,350/+48%) | 126 Engagements**<br>(+48/+61%)       | 23 Post Link Clicks<br>(+18/+30%)<br>0 New Followers    |
|----|----------------------------------|-----------------------------------------------|---------------------------------------|---------------------------------------------------------|
| f  | 54 Total Posts<br>(-4/-7%)       | <b>39,600</b><br>Impressions<br>(+20K/+106%)  | 2,070 Engagements<br>(+520/+34%)      | <b>484</b> Video Views<br><b>13</b> New Followers       |
| Ø  | 67 Total Posts<br>(-48/-42%)     | 3,860<br>Impressions<br>(-2.8K/-42%)          | <b>296</b> Engagements<br>(-121/-59%) | 10 New Followers