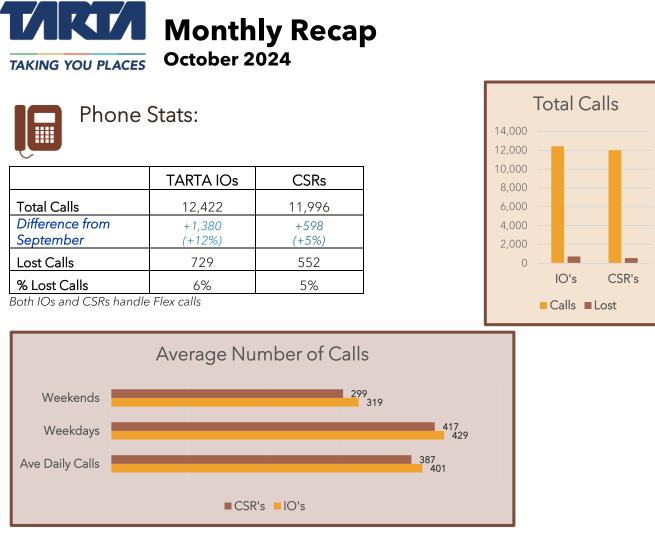

# Ridership Stats:

| TARTA<br>Fixed** | Flex<br>Riders                        | Flex<br>Trips                                                                           | TARPS<br>Riders*                                                                                                                                                           | TARPS<br>Trips*                                                                                                                                                                                                                                                                |
|------------------|---------------------------------------|-----------------------------------------------------------------------------------------|-------------------------------