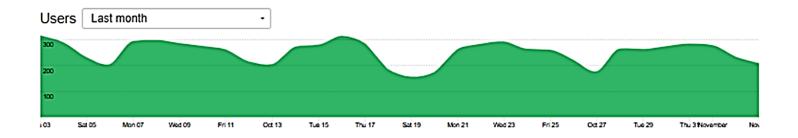

# Transit Apps

As of November 4, 2024 for October 2024:

|                  | Yesterday     | Last 7 days   | Last 4 weeks |
|------------------|---------------|---------------|--------------|
| Downloads        | 22 +144.44%   | 106 +20.45%   | 377          |
| Users            | 209 +17.42%   | 770 +4.76%    | 1,523        |
| Sessions         | 1,095 +21.40% | 9,720 +0.44%  | 39,385       |
| Sessions / users | 5.239 +3.39%  | 12.623 -4.12% | 25.860       |