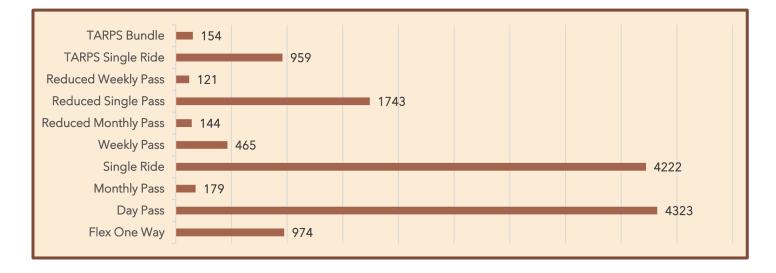

| 20      |
|        |                                                                                    |           | 48182          | Monroe County, MI                                     | 1       |
|        |                                                                                    |           | 43659          | Toledo                                                | 1       |
|        |                                                                                    |           | 43542          | Monclova                                              | -       |
|        |                                                                                    | 1,633,012 |                |                                                       | 160,813 |











# Monthly Recap

October 2024





### Social Media Impacts: (+ / - last month)

| X  | <b>49</b> Total Posts<br>(+3/+6) | <b>4,140</b><br>Impressions*<br>(+1,350/+48%) | 126 Engagements**<br>(+48/+61%)       | 23 Post Link Clicks<br>(+18/+30%)<br>0 New Followers    |
|----|----------------------------------|-----------------------------------------------|---------------------------------------|---------------------------------------------------------|
| f  | 54 Total Posts<br>(-4/-7%)       | <b>39,600</b><br>Impressions<br>(+20K/+106%)  | 2,070 Engagements<br>(+520/+34%)      | <b>484</b> Video Views<br><b>13</b> New Followers       |
| Ø  | 67 Total Posts<br>(-48/-42%)     | 3,860<br>Impressions<br>(-2.8K/-42%)          | <b>296</b> Engagements<br>(-121/-59%) | 10 New Followers