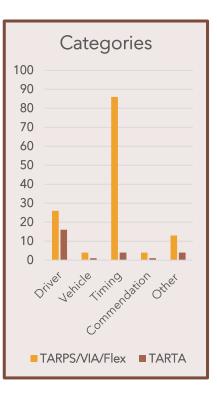

### Social Media Impacts: (+ / - last month)

| X  | <b>49</b> Total Posts<br>(+3/+6) | <b>4,140</b><br>Impressions*<br>(+1,350/+48%) | 126 Engagements**<br>(+48/+61%)       | 23 Post Link Clicks<br>(+18/+30%)<br>0 New Followers    |
|----|----------------------------------|-----------------------------------------------|---------------------------------------|---------------------------------------------------------|
| f  | 54 Total Posts<br>(-4/-7%)       | <b>39,600</b><br>Impressions<br>(+20K/+106%)  | 2,070 Engagements<br>(+520/+34%)      | <b>484</b> Video Views<br><b>13</b> New Followers       |
| Ø  | 67 Total Posts<br>(-48/-42%)     | 3,860<br>Impressions<br>(-2.8K/-42%)          | <b>296</b> Engagements<br>(-121/-59%) | 10 New Followers                                        |
| in | 44 Total Posts<br>(+1/+2%)       | 7,320<br>Impressions<br>(+1,760/+32%)         | 1,130 Engagements<br>(+206/+22%)      | 780 Post Link Clicks<br>(+112/+17%)<br>11 New Followers |